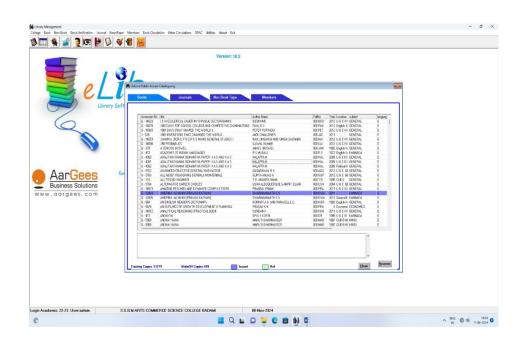

| bray Management<br>sge Book Non-Book Stock-Verification Journal NewsPaper Members Book-Circulation Other | Circulations OPAC Utilities About Exit                                                                                                                                                                                                                                                                                                                                                                             | - |
|----------------------------------------------------------------------------------------------------------|--------------------------------------------------------------------------------------------------------------------------------------------------------------------------------------------------------------------------------------------------------------------------------------------------------------------------------------------------------------------------------------------------------------------|---|
| 🗖 🛊 🖌 🧕 📼 🖌 🖉 🖉                                                                                          |                                                                                                                                                                                                                                                                                                                                                                                                                    |   |
| 📕 el ib                                                                                                  | Venior: 18.2                                                                                                                                                                                                                                                                                                                                                                                                       |   |
| Library Software                                                                                         | Seathby/D No. 15 No. 1500 Ead Pepter No. Fiel                                                                                                                                                                                                                                                                                                                                                                      |   |
|                                                                                                          | Tar 2.23 Poter Cares Prior Add Lots C tould   Diso 100 100 100 100 100 100 100 100 100 100 100 100 100 100 100 100 100 100 100 100 100 100 100 100 100 100 100 100 100 100 100 100 100 100 100 100 100 100 100 100 100 100 100 100 100 100 100 100 100 100 100 100 100 100 100 100 100 100 100 100 100 100 100 100 100 100 100 100 100 100 100 100 100 100 100 100 100 100 100 100 100 100 100 100 100 100 100 100 |   |
| AarGees<br>Business Salutions<br>www.aargees.com                                                         | Norm 32/2013/0211002   Addess Today Plane 10; water to plane to strategy   Conjoy 32 Constraining Constraining                                                                                                                                                                                                                                                                                                     |   |
| D<br>Real<br>Dana                                                                                        | Firston Ration Card No                                                                                                                                                                                                                                                                                                                                                                                             |   |
| Display                                                                                                  |                                                                                                                                                                                                                                                                                                                                                                                                                    |   |
|                                                                                                          |                                                                                                                                                                                                                                                                                                                                                                                                                    |   |
|                                                                                                          |                                                                                                                                                                                                                                                                                                                                                                                                                    |   |